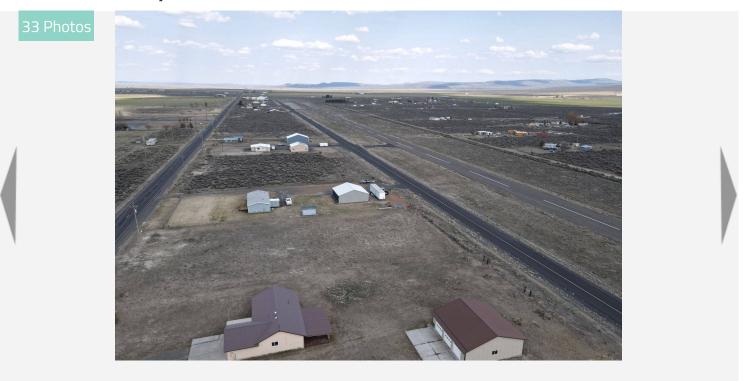

#### Location, Location! House, Hanger, & Airport Rights

Christmas Valley is a small community of about 2000 people, off the beaten path in the high-desert of Central Oregon. Life in Christmas Valley moves at a slower pace and it's a place where neighbors still greet you by name. There are so many things to do and to explore in this area; such as The Crack In The Ground, Lost Forest, and the sand dunes for recreation. It is also a great place for rock-hounding and golfing. This great two acre property is located on the Christmas Valley Airport. It is specifically an airport/airstrip/airpark property. Only the airport property-owners have private access to the lighted taxi-way and landing-strip, however, it is a public runway. There is also an airplane parking-area at the west end of the strip. Airport Summary: Airport